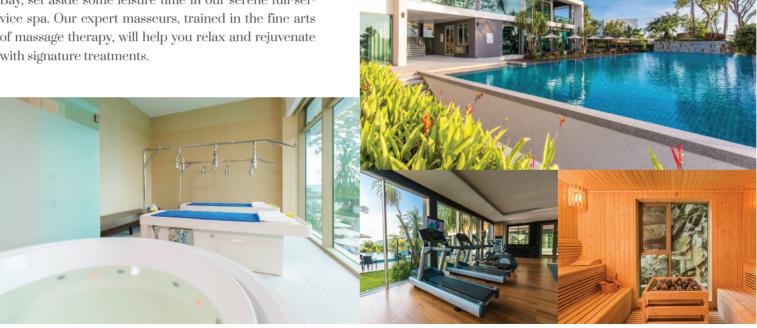

# A Journey Into Wellness

Exceptional services and amenities for a personalized stay

Restore the balance between body and mind when you spend the day at our luxurious spa or dive in for a swim in our outdoor lap pool with sea views. After a workout, lounge by the pool or relax sore muscles in the steam room.

#### ZANA SPA

Our tranquil spa is a sanctuary that transports you to pure bliss. Escape for a sensory journey with rejuvenating spa experiences, like our therapeutic massages, Vichy shower and soothing body rituals.

Our personalized therapies are rooted in authentic Thai culture and expert therapists are trained in the ancient art of massage so you can renew and recharge.

During your stay at Wyndham Grand Phuket Kalim Bay, set aside some leisure time in our serene full-service spa. Our expert masseurs, trained in the fine arts of massage therapy, will help you relax and rejuvenate with signature treatments.

We offer the complete resort experience so you never need to leave the hotel. Indulge in our full-service spa, stay active in our fitness centre and pool, or relax with a book in our scenic garden.