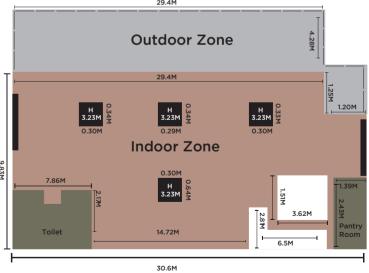

#### TERRACE OF INFINITI

This elegant venue offers the perfect place for business or social gatherings, this elegant venue offers the perfect place for cocktail party. The venue overlooking the turquoise seas and beyond with highly recommended for sunset and evening event.

#### Oceanfront Perfected

Our breathtaking Latitude 98 Terrace offers beautiful Andaman Ocean views and seats up to 150 for a cocktail party. The terrace offers an ideal location for pre-function events, refreshment breaks, and cocktail receptions, and can also host private wedding of up to 150 for the ceremony or up to 150 for a cocktail reception.