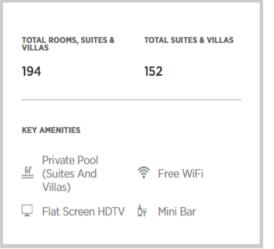

# REVEL IN A SERENE STAY

Modern design and plush comforts for supreme relaxation

The hotel's 194 rooms and facilities, and carefully designed to highlight its stunning locale nestled on the edge of a cliff with sweeping views of the Andaman Sea.

Delight in elegant accommodations thoughtfully appointed with free WiFi and flat screen TVs. 194 plush guest rooms are all non-smoking, while 152 exquisite suites and villas each offer a private pool.