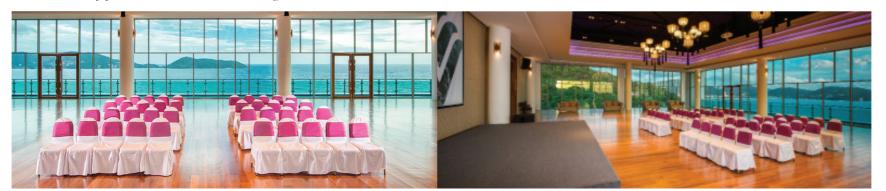

# MEMORABLE MEETINGS

Make it a one-of-a-kind occasion with Kalim Bay as the scenic backdrop

| Name                    | Class room | The Star | Bonquet | Boardroom | U-Shaps | Reception |
|-------------------------|------------|----------|---------|-----------|---------|-----------|
| Parisorn ballroom       | 250        | 330      | 250     | 150       | 150     | 360       |
| The Thabtim             | N/A        | N/A      | N/A     | N/A       | N/A     | 50        |
| Zana Garden             | N/A        | N/A      | 60      | N/A       | N/A     | 100       |
| Terrace of infiniti     | N/A        | N/A      | N/A     | N/A       | N/A     | 60        |
| The Deck                | 60         | N/A      | 40      | 25        | 25      | 80        |
| The Latitude 98 Terrace | N/A        | N/A      | 100     | N/A       | N/A     | 150       |

# OUR STYLISH EVENT FACILITIES TAKE YOUR BUSINESS MEETING TO THE NEXT LEVEL

Host a first-class function in our picturesque location, featuring elegant event space, a myriad of dining options, and exceptional amenties. We offer 750 square meters of spectacular meeting space, accommodating 360 guests conference or banquet style, while our beautiful garden is ideal for photo shoots. Let our team of event professionals finesse every last detail, from catering menus to seating layouts.

#### PARISORN BALLROOM

Plan a spectacular meeting, wedding or social event at our seaside resort in Thailand. We offer 510 square meters of spectacular event space with contemporary decor, a picturesque location, creative world cuisine and exceptional service.

Surrounded by lush grounds and panoramic views of the Andaman Sea, our event facilities offer high ceilings, oversized windows and an elegant ambiance for conferences, receptions, and banquets for up to 250 guests.