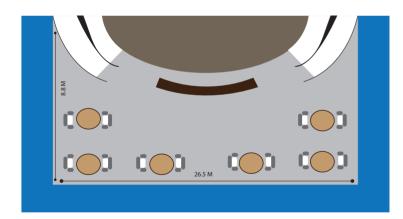

#### THE THABTIM

Make it an occasion to remember in an awe-in-spring setting at The Thabtim, perfect space for small group event or private section Meeting which can be arranged to accommodate up to 50 guests.