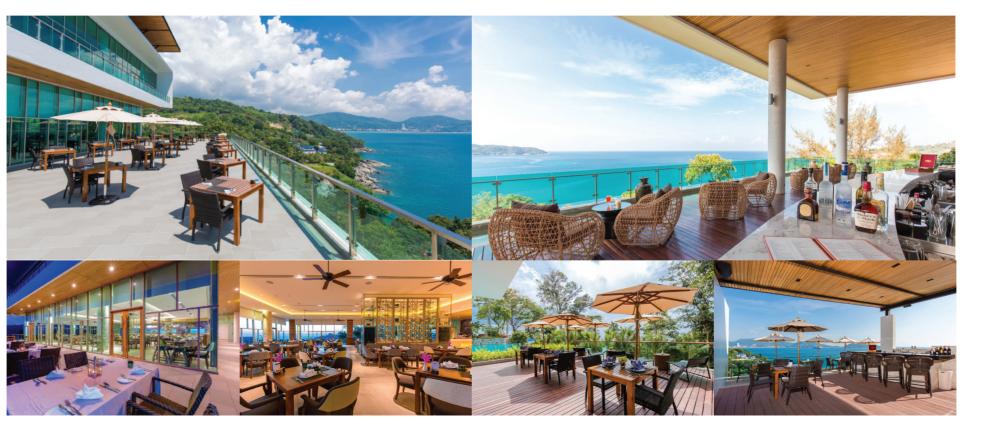

# THAI FAVORITES WITH A TWIST

Enjoy a flavorful fusion of local cuisine

Whether you're in the mood for quick and casual or want to linger over a decadent meal, we offer a variety of dining experiences. And we aim to please all palates, offering everything from savory gourmet Thai dishes to mouthwatering burgers. You'll never have to travel far for a great meal and we even deliver straight to your guest room, suite, or villa.

#### LATITUDE 98 RESTAURANT

Latitude 98 showcases the best of Thai-infused cuisine, offering a gourmet buffet breakfast, tempting a la carte lunch items, and an array of international dishes, complimented with fine Thai cuisine.

#### INFINITI LOBBY BAR

Situated near the lobby and overlooking the seaside, the Infinity Bar is the ideal setting for business or social gatherings. A bar and lounge all rolled into one, this elegant venue offers the perfect place to grab a casual bite or a drink overlooking the turquoise seas and beyond private party at our open terrace with breathtaking views of Andaman Sea.

#### THE DECK POOL SIDE BAR

Grab a bit from our gourmet snack menu or Thai local food at this laidback eatery.