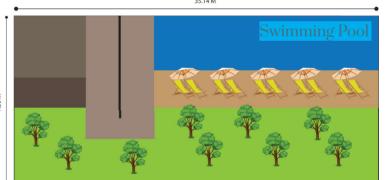

#### THE DECK

Inspired setting for bussiness by the ocean side

Our The Deck function space accommodate mid-size meetings, and small training sessions. Knowledgeable planners work with you on every detail from delicious meals to state-of-the-art technology, ensuring your next event is a resounding success.

#### THE DECK POOL SIDE BAR

Grab a bit from our gourmet snack menu or Thai local food at this laidback eatery.