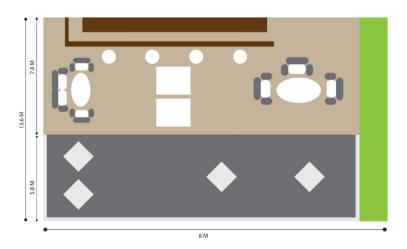

#### THE THABTIM

Make it an occasion to remember in an awe-in-spring setting at The Thabtim, perfect space for small group event or private section Meeting which can be arranged to accommodate up to 50 guests.