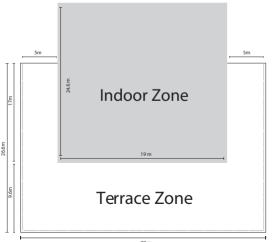

#### Oceanfront Perfected

Our breathtaking Latitude 98 Terrace offers beautiful Andaman Ocean views and seats up to 150 for a cocktail party. The terrace offers an ideal location for pre-function events, refreshment breaks, and cocktail receptions, and can also host private wedding of up to 150 for the ceremony or up to 150 for a cocktail reception.