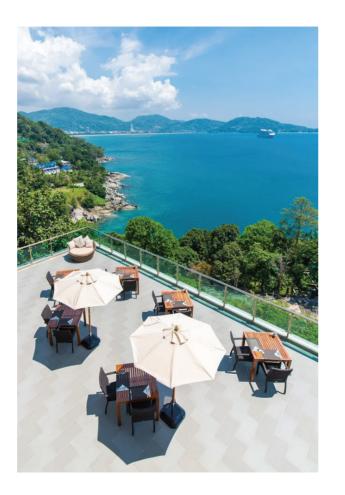

#### TERRACE OF INFINITI

This elegant venue offers the perfect place for business or social gatherings, this elegant venue offers the perfect place for cocktail party. The venue overlooking the turquoise seas and beyond with highly recommended for sunset and evening event.

#### Oceanfront Perfected

Our breathtaking Latitude 98 Terrace offers beautiful Andaman Ocean views and seats up to 150 for a cocktail party. The terrace offers an ideal location for pre-function events, refreshment breaks, and cocktail receptions, and can also host private wedding of up to 150 for the ceremony or up to 150 for a cocktail reception.