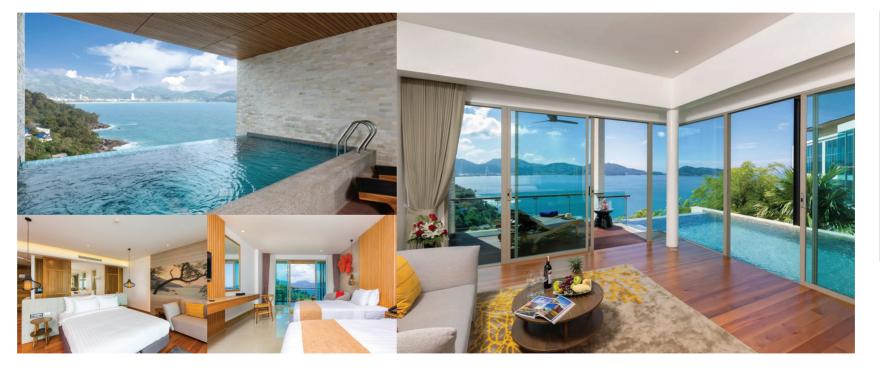

# REVEL IN A SERENE STAY

Modern design and plush comforts for supreme relaxation

The hotel's 194 rooms and facilities, and carefully designed to highlight its stunning locale nestled on the edge of a cliff with sweeping views of the Andaman Sea.

Delight in elegant accommodations thoughtfully appointed with free WiFi and flat screen TVs. 194 plush guest rooms are all non-smoking, while 152 exquisite suites and villas each offer a private pool.

#### ROOM TYPES

Deluxe Room Ocean View - 48m²
Pool Suite Garden View - 80m²
Pool Suite Ocean View - 80m²
Pool Villa Ocean View - 120m²

A blissful respite is imperative after a long day of business or sightseeing. Our stylish, non-smoking accommodations are designed to highlight the spectacular seaside setting. Savor the breathtaking views from a spacious haven outfitted with a sitting area, mini bar, and WiFi flat screen HDTV. A separate workspace and free WiFi keep you connected, while plush bedding and rejuvenating bath amenities help you unwind. Upgrade to a suite or villa for extra space and your own private outdoor pool.