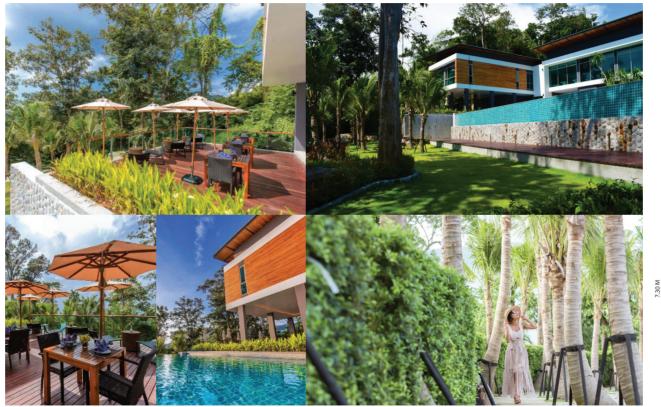

#### THE DECK

Inspired setting for bussiness by the ocean side

Our The Deck function space accommodate mid-size meetings, and small training sessions. Knowledgeable planners work with you on every detail from delicious meals to state-of-the-art technology, ensuring your next event is a resounding success.

#### THE DECK POOL SIDE BAR

Grab a bit from our gourmet snack menu or Thai local food at this laidback eatery.