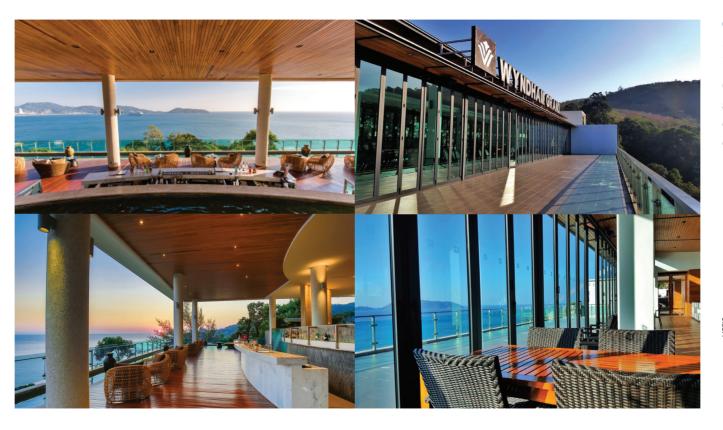

#### INFINITI LOBBY BAR

Situated near the lobby and overlooking the seaside, the Infinity Bar is the ideal setting for business or social gatherings. A bar and lounge all rolled into one, this elegant venue offers the perfect place to grab a casual bite or a drink overlooking the turquoise seas and beyond private party at our open terrace with breathtaking views of Andaman Sea.

#### TERRACE OF INFINITI

This elegant venue offers the perfect place for business or social gatherings, this elegant venue offers the perfect place for cocktail party. The venue overlooking the turquoise seas and beyond with highly recommended for sunset and evening event.