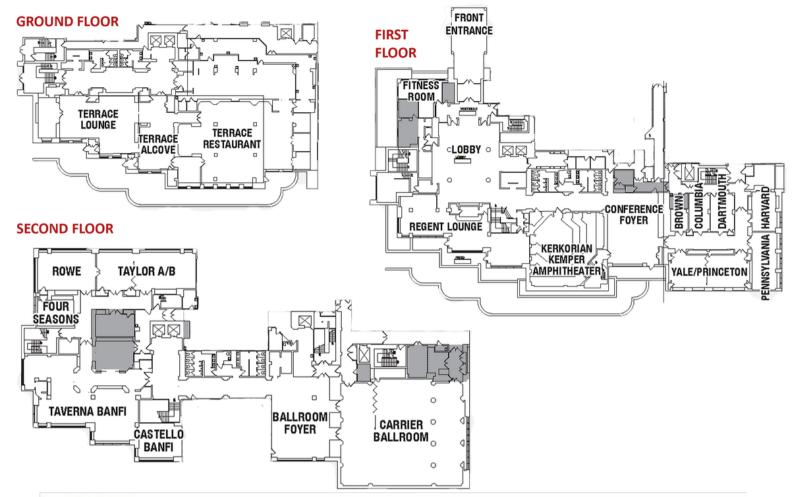

| • | ~ | _ | П | _ | ۰, |
|---|---|---|---|---|----|
|   |   |   |   |   |    |

|                 | MEETING ROOM       | ROOM<br>DIMENSIONS | SQUARE FEET | THEATER | CLASSROOM | CONFERENCE | HOLLOW<br>SQUARE | U-SHAPE | BANQUET<br>SERVED | BANQUET<br>BUFFET | RECEPTIO |
|-----------------|--------------------|--------------------|-------------|---------|-----------|------------|------------------|---------|-------------------|-------------------|----------|
|                 | CARRIER BALLROOM   | 69 x 60            | 4,140       | 250     | 150       | 60         | 60               | 50      | 270               | 250               | 500      |
|                 | FOYER              | 33 X 46            | 1,518       | -       | -         | -          | 150              | 15.     | 80                | 60                | 200      |
| 2ND FLOOR       | TAYLOR A/B         | 54 x 22            | 1,188       | 80      | 60        | 50         | 40               | 35      | 80                | 60                | 100      |
|                 | TAYLOR A           | 21 x 22            | 462         | 30      | 16        | 20         | 10               | 10      | 30                | 20                | 40       |
|                 | TAYLOR B           | 33 x 22            | 726         | 50      | 30        | 30         | 25               | 20      | 50                | 50                | 60       |
|                 | ROWE               | 33 x 22            | 726         | 40      | 32        | 25         | 25               | 20      | 47                | 40                | 60       |
|                 | FOUR SEASONS       | 21 X 16            | 336         | -       | -         | 16         | -                |         | -                 | -                 | -        |
| GROUND<br>FLOOR | AMPHITHEATER       | 48 x 48            | 2,304       |         | 87        | -          | -                |         |                   | -                 | -        |
|                 | YALE/PRINCETON     | 49 x 22            | 1,078       | 71      | 56        | 42         | 40               | 37      | 70                | 60                | 100      |
|                 | YALE               | 24 X 22            | 528         | 35      | 28        | 22         | 25               | 22      | 30                | 30                | 40       |
|                 | PRINCETON          | 25 X 22            | 550         | 36      | 28        | 22         | 25               | 22      | 30                | 30                | 40       |
|                 | PENNSYLVANIA       | 36 X 16            | 576         | 39      | 25        | 25         | 25               | 22      | 40                | 30                | 60       |
|                 | HARVARD            | 26 X 15            | 390         | -       | -         | 14         | (-)              | -       | -                 | -                 | -        |
|                 | DARTMOUTH          | 24 X 15            | 360         | 23      | 15        | 20         |                  | 15      | 20                |                   | 30       |
|                 | COLUMBIA           | 24 X 13            | 312         | 21      | 15        | 20         | 929              | 15      | 20                |                   | 30       |
|                 | BROWN              | 14 X 12            | 168         | -       | -         | 10         | -                | -       | 10                | -                 | -        |
|                 | TERRACE RESTARANT  | 54 X 50            | 2,700       | 150     | -         | -          | (+)              | -       | 150               | 150               | 300      |
|                 | TERRACE LOUNGE     | 48 X 36            | 1,728       | 50      |           |            |                  |         | 90                | 60                | 100      |
| SCHOOL          | STATLER AUDITORIUM | 51 X 68            | 3,468       | 715     | -         | -          | -                | -       | -                 | -                 | -        |
|                 | AUDITORIUM FOYER   | 56 X 20            | 1,120       |         |           |            |                  |         |                   |                   | 100      |

Room sets include tables and/or chairs only; additional set up requirments, audio visual requirements, podiums, staging or a dance floor will alter capacities.

Dimensions = length x width.