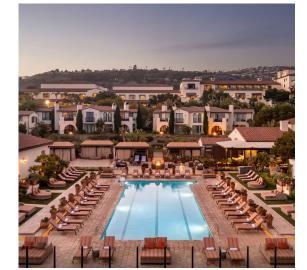

#### For resort guests only.

**RESORT POOL** DAILY 8AM - 8PM WATERSLIDE / F&B SERVICE: MONDAY - THURSDAY 11AM - 4PM FRIDAY - SUNDAY 11AM - 5PM

This family-friendly pool includes a water slide, hot tubs, and splash pad.