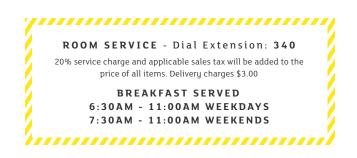

# BISTRO 46



### **BREAKFAST MENU**



## **BISTRO 46** BREAKFAST MENU

#### **SPECIALTIES**

| PANCAKES                     |
|------------------------------|
| WESTERN SKILLET <sup>*</sup> |
| VEGGIE SKILLET               |
| ALL-AMERICAN SKILLET*        |
| <b>STEAK AND EGGS*</b>       |
| AVOCADO BLT*                 |
| HUEVOS RANCHEROS             |
| LOADED FRITTATA <sup>*</sup> |
| <b>STUFFED FRENCH TOAST</b>  |



#### HOTEL FAVORITES

start fresh ∦

| INNJOYABLE BREAKFAST <sup>*</sup>                                                                                                                                                                           |
|-------------------------------------------------------------------------------------------------------------------------------------------------------------------------------------------------------------|
| <b>EGGS BENEDICT* 14</b><br>A timeless classic of two poached eggs and Canadian<br>bacon atop an English muffin and topped with<br>Hollandaise sauce served with breakfast potatoes. 900 CAL                |
| <b>TAILOR MADE 3 EGG OMELET*14</b> Made with your choice of sausage, ham or bacon,Cheddar or Swiss cheese, and peppers, onions,tomatoes