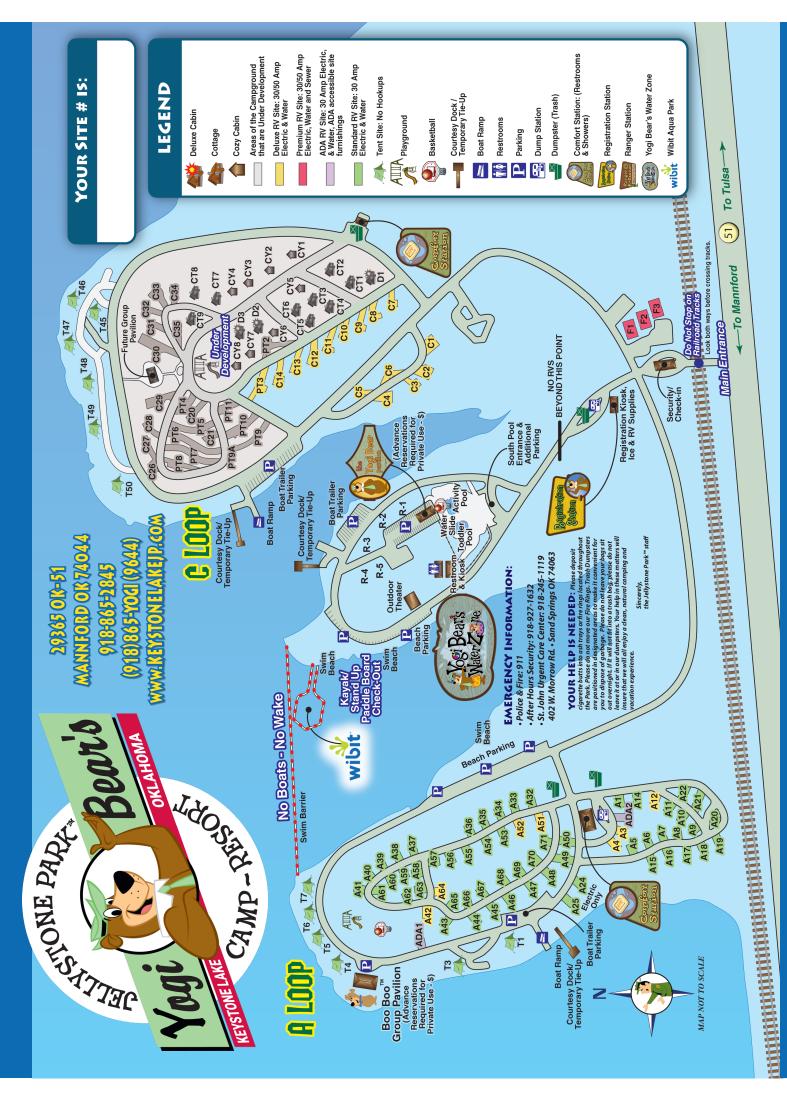

By entering the premises described in the attached Site Map ("Premises"), I hereby consent and authorize Yogi Bear's Jellystone Park™ Camp-Resort in Mannford ("Camp-Resort") and anyone else it may authorize, to film, tape, photograph, or otherwise record me and to use the photographs and/or motion pictures and video token of me, including my name, likeness and voice, as well as any testimonial statements made by myself, and all other aspects of my personality ("Publicity Items"), and any reproduction of them in any form, for the purpose of publicizing, promoting and advertising Camp-Resort's activities in any media now known or later developed, in perpetuity and throughout the world, without further compensation to me.