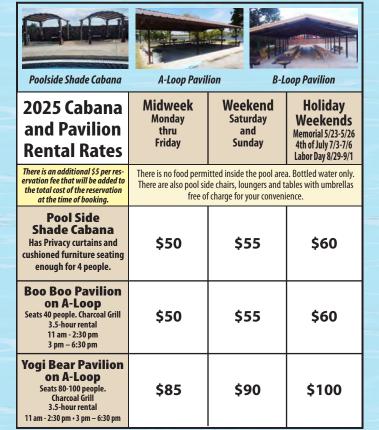

#### SITES & RENTALS

- All Inclusive Camping Rates Your Site rental fees for your family of 4 includes the use of all of the Water Fun and Play plus all of the free conveniences!
- Lake Front Water /Electric (30 amp) and New (50 amp) Sites
- Lake Front Tent sites (No hook-ups)
- New Full Hook-Up Premium sites
- 4 and 7 night vacation packages
- Golf Cart Rentals (\$)
- Pavilion Rentals (\$)

# 2025 CAMPING RATIES

**Early and** 

can be used for Camping, Day Use and Season Passes.

Campsite Rental Rates are based on 4 people ages 5-60 years old. Children ages 2 and under are FREE. The following amenities are included at No Charge during the operating season: Wibit (Floating Water Playground), Yoqi Bear's Water Zone, Swimming Pools, Water Slides and Splash area, Paddle Boards, Kayaks, Boat Launch, Fishina Docks, Sports Equipment, and all daily non-fee activities. There is an additional \$5 per reservation fee that will be added to the total cost of the reservation at the time of booking. All Rates are subject to change at any time without notice. Maximum limit of up to 8 people per campsite including day quests. 1 RV per site, Add \$10 to the overnight site rate for each tent. Maximum Limit of 2, 4-person tents and 1 RV.