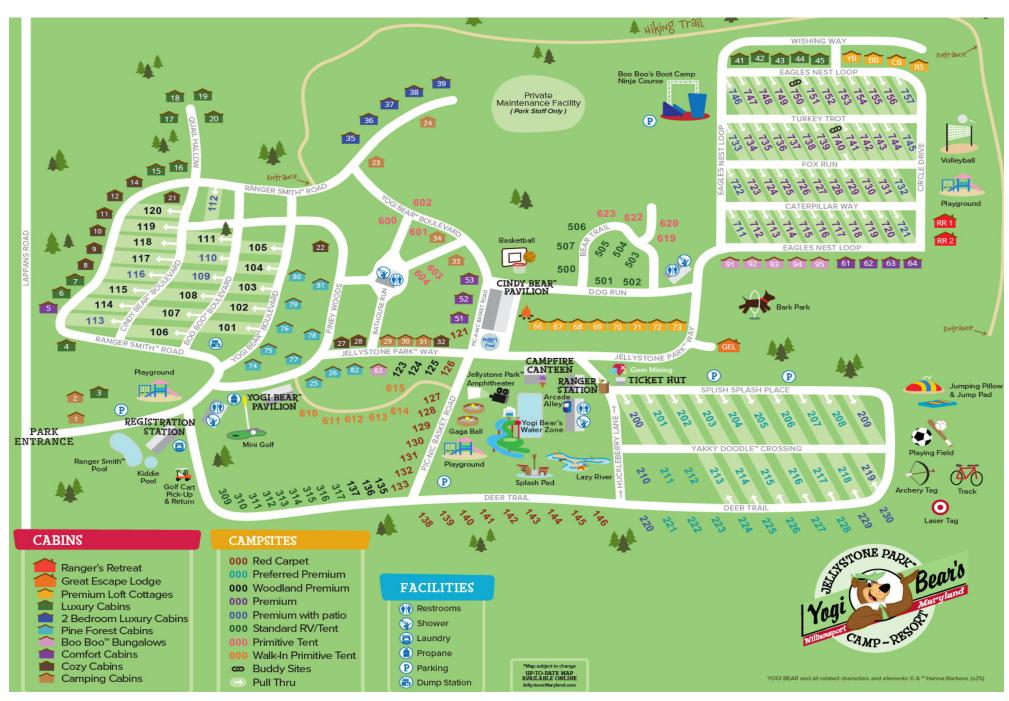

# WAYS TO STAY 23 UNIQUE WAYS TO STAY!

Enjoy the best of family camping in western Maryland, where there's something for every type of camper. Whether you choose the comfort of our luxury cabins, the convenience of full hook-up RV sites, or the traditional charm of a cozy tent spot, we have the perfect setup for your ideal stay.