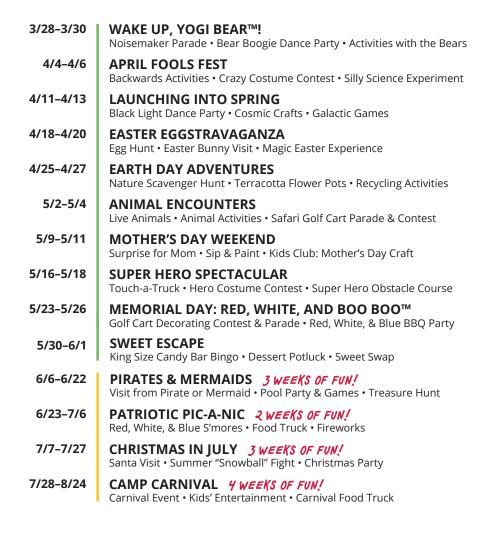

## THEMED EVENTS

Weekend Daily Fun Fun

*Open:* March 28 – November 30 Peak Season: June 6 – August 24

SCAN FOR DETAILS

EASTER EGGSTRAVAGANZA

HALLOWEEN WEEKENDS

| 8/29-9/1    | LABOR DAY: SUMMER SENDOFF<br>Block Party Potluck • Kids' Entertainment • Sports Competitions                         |
|-------------|----------------------------------------------------------------------------------------------------------------------|
| 9/5-9/7     | YOGI BEAR™ BIRTHDAY BASH!<br>Bear Birthday Party • Park Pic-A-Nic Hunt • Bear Boogie Dance Party                     |
| 9/12-9/14   | <b>FAIRYTALE FOREST</b><br>Once Upon A Costume Contest • Kids' Entertainment • Fairytale Fun & Games                 |
| 9/19-9/21   | FALL FEST<br>Pumpkin Decorating Contest • Fall Games • Live Animals                                                  |
| 9/26-11/2   | HALLOWEEN WEEKENDS 6 WEEKENDS OF FUN!<br>Site & Golf Cart Decorating Contests • Costume Contests • Trick or Treating |
| 11/7-11/9   | GOOD NIGHT, YOGI BEAR™!<br>Good Night, Bears! • PJ Dance Party • Sweet Dreams Story Time                             |
| 11/14-11/16 | SUPER HERO SPECTACULAR<br>Touch-a-Truck • Hero Costume Contest • Hero Obstacle Course                                |
| 11/21-11/23 | WILD WEST ROUNDUP<br>Live Animals • Themed Entertainment • Kids Rodeo Games                                          |
| 11/28-11/30 | <b>CAMPSGIVING</b><br>Harvest Potluck • Games & Football • Donation Drive                                            |
|             |                                                                                                                      |