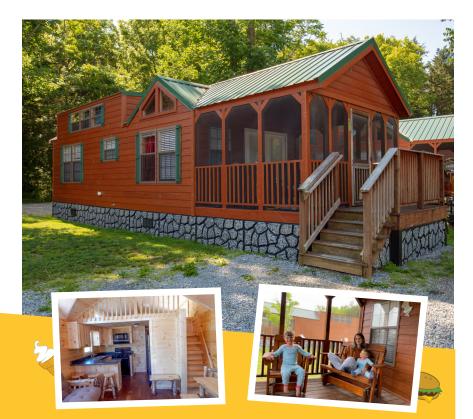

## **PREMIUM LOFT COTTAGE** Sleeps up to 8

This accommodation is perfect for large families and groups who are looking for the ultimate glamping experience.

☑ Full Bathroom ☑ Full Kitchen ☑ Private Bedroom ☑ Loft Space ☑ Enclosed Porch ☑ Picnic Table