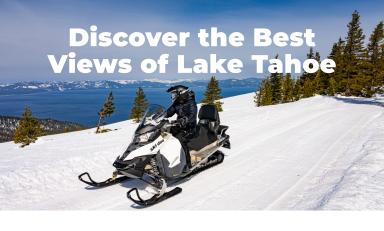

### **Zephyr Cove Snowmobile Tours**

Discover the best view of Lake Tahoe during a 2-hour, guided, scenery-focused Lakeview Tour. Cruise over mountain meadows to peaks nearly 9,000 feet above sea level. With towering pine and aspen as the perfect backdrop, enjoy the fresh air and amazing scenery. Ask us about our kids-ride-free day!